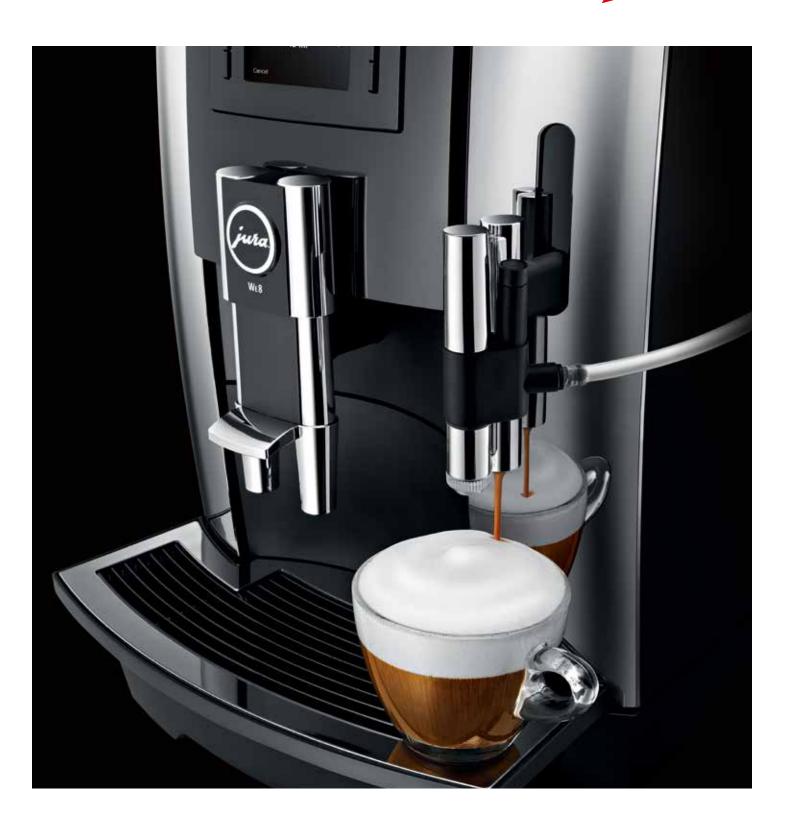

#### State-of-the-art technologies for perfect enjoyment

The WE8 offers 12 different specialties. JURA has perfected the complete brewing process for short specialty coffees, allowing the WE line to make them to professional barista standard every time. The six-level Aroma<sup>G3</sup> grinder ensures that the coffee is optimally ground. It always grinds the beans fresh, quickly yet gently to preserve the aroma. The Pulse Extraction Process (P.E.P.®) developed by JURA optimizes the extraction time. To make a ristretto or espresso, it forces the hot water through the ground coffee at short intervals. The One-Touch function on the WE8 allows you to make trend specialties finished with milk and milk foam at the touch of a button, without having to move the cup.