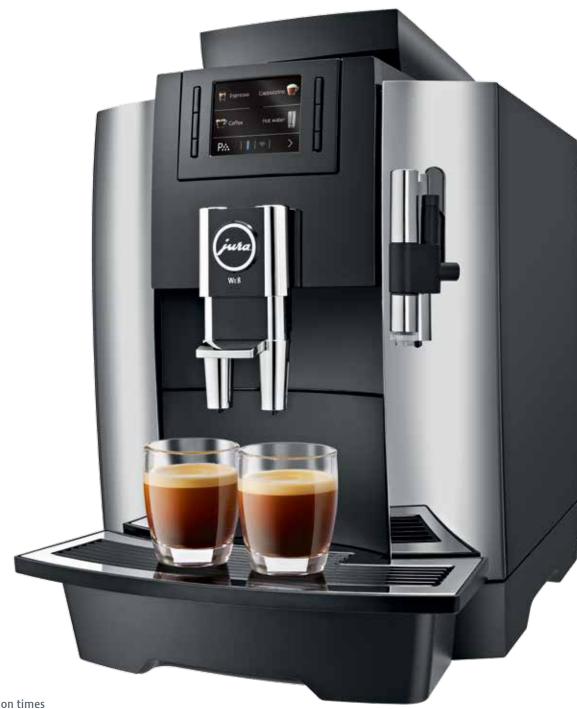

# For lovers of specialty coffee

#### Recommended accessories

- Cup warmer
- Cool Control Basic

Wherever customers, staff and visitors can enjoy superlative coffee, the atmosphere is relaxed, communicative and productive. Anyone who appreciates the finer things in life, a wide choice of specialty coffees and aesthetics will love the WE8. A water tank with a 101 oz holding capacity, a bean container for 17.6 oz of coffee beans and a coffee grounds container with a capacity of 25 portions make the elegant professional coffee machine the ideal solution for locations where around 30 specialty coffees are consumed per day. Innovative technologies revolutionize the enjoyment of coffee. The One-Touch function creates trend specialties like latte macchiato, flat white or cappuccino very simply at the touch of a button. Buttons on the front of the machine and a modern TFT display make operation incredibly simple even for inexperienced users.

#### State-of-the-art technologies for perfect enjoyment

The WE8 offers 12 different specialties. JURA has perfected the complete brewing process for short specialty coffees, allowing the WE line to make them to professional barista standard every time. The six-level Aroma<sup>G3</sup> grinder ensures that the coffee is optimally ground. It always grinds the beans fresh, quickly yet gently to preserve the aroma. The Pulse Extraction Process (P.E.P.®) developed by JURA optimizes the extraction time. To make a ristretto or espresso, it forces the hot water through the ground coffee at short intervals. The One-Touch function on the WE8 allows you to make trend specialties finished with milk and milk foam at the touch of a button, without having to move the cup.