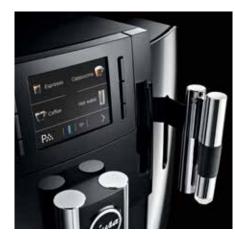

#### Benefits

- Pulse Extraction Process (P.E.P.®) optimizes extraction time to quarantee professional quality, barista-style coffee
- The Intelligent Water System (I.W.S.®) automatically detects the filter while the CLEARYL Smart and CLEARYL Pro Smart ensure perfect water quality
- Buttons on the front of the machine and a modern TFT display make operation incredibly simple even for inexperienced
- Cappuccino spout, height-adjustable on a continuous scale for cappuccino, latte macchiato and flat white topped with fine foam at the touch of a button

#### State-of-the-art technologies for perfect enjoyment

The WE8 offers 12 different specialties. JURA has perfected the complete brewing process for short specialty coffees, allowing the WE line to make them to professional barista standard every time. The six-level Aroma<sup>G3</sup> grinder ensures that the coffee is optimally ground. It always grinds the beans fresh, quickly yet gently to preserve the aroma. The Pulse Extraction Process (P.E.P.®) developed by JURA optimizes the extraction time. To make a ristretto or espresso, it forces the hot water through the ground coffee at short intervals. The One-Touch function on the WE8 allows you to make trend specialties finished with milk and milk foam at the touch of a button, without having to move the cup.